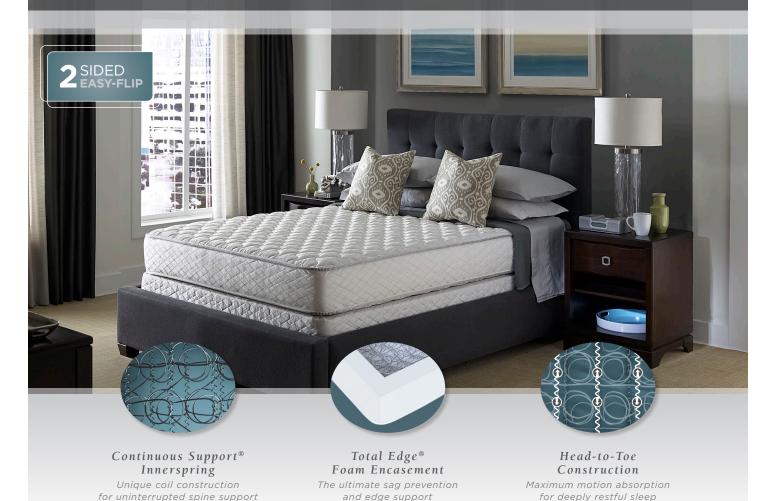

# **INNERSPRING**

- 532 13 1/4 Gauge
- Continuous Wire Unit
- 9 Gauge Border Wire
- Posturized Center Third
- Total Edge® Foam Encasement
- Head-to-Toe Helicals